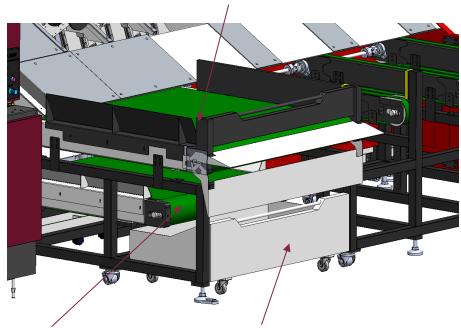

| 0.200"             |    |
| Cutting head          |                   | <b>S</b> 5                                       | Lightcutter F150mm |    |
| Dust collector        |                   | 15 m <sup>3</sup> /min , 2.2kW, 380V 3Phase 60Hz |                    |    |

### **System configuration**





# **Bundle loader & Auto feeding system**





#### **Bundle loader & Auto feeding system**





#### **Bundle loader**





# **Auto feeding system**





#### Tube pick-up & feeding process





#### **High-speed Rotary chuck**





#### **Laser cutting station**



Dead distance: 5.9" from roller check to the head



Precitec lightcutter head

Max. 6.5" diameter Min 0.6" diameter

#### Safety enclosure & Part support roller





# **Double conveyors**







Lower conveyor for scraps

Chip tray

# **Unloading zone**





#### **HK TL6015F**



√ Competitive tube-cutting solution backed up by HK service team