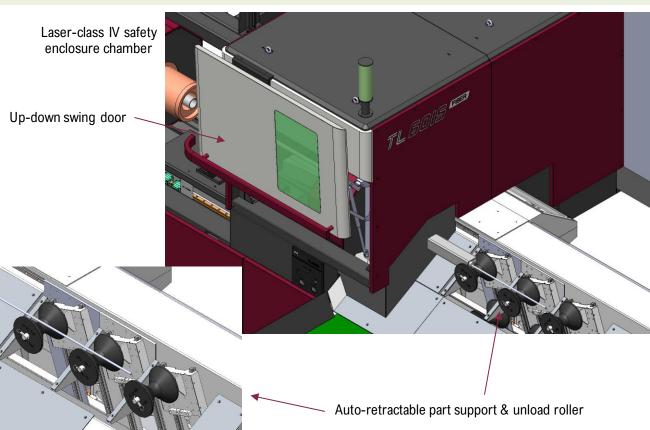

| 0.157"                                           | 0.200"             |    |
| Cutting head          |                   | <b>S</b> 5                                       | Lightcutter F150mm |    |
| Dust collector        |                   | 15 m <sup>3</sup> /min , 2.2kW, 380V 3Phase 60Hz |                    |    |

### **System configuration**





# **Bundle loader & Auto feeding system**





#### **Bundle loader & Auto feeding system**





#### **Bundle loader**





# **Auto feeding system**





#### Tube pick-up & feeding process





#### **High-speed Rotary chuck**





#### **Laser cutting station**



Dead distance: 5.9" from roller check to the head



Precitec lightcutter head

Max. 6.5" diameter Min 0.6" diameter

#### Safety enclosure & Part support roller





# **Double conveyors**







Lower conveyor for scraps

Chip tray

# **Unloading zone**





#### **HK TL6015F**



√ Competitive tube-cutting solution backed up by HK service team