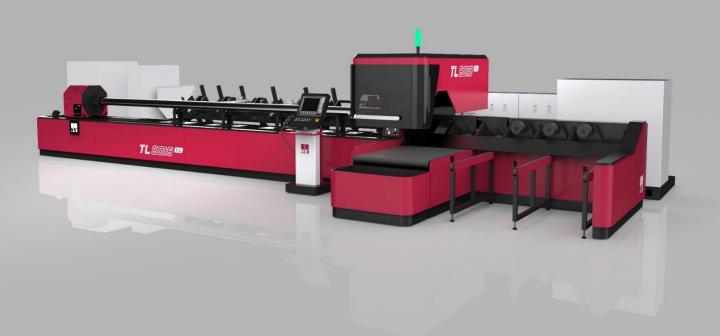

# TL6015F Fiber tube cutting system

#### **TL6015F Tube Laser cutting system**

- ✓ Automated bundle loader
- ✓ Tube feeding system
- ✓ High speed rotary chuck
- ✓ Laser cutting station
- ✓ Automated unloading station

- ✓ Heavy duty
- ✓ SIEMENS 840D control & servo
- ✓ PRECITEC cutting head
- ✓ IPG or nLight fiber laser resonator