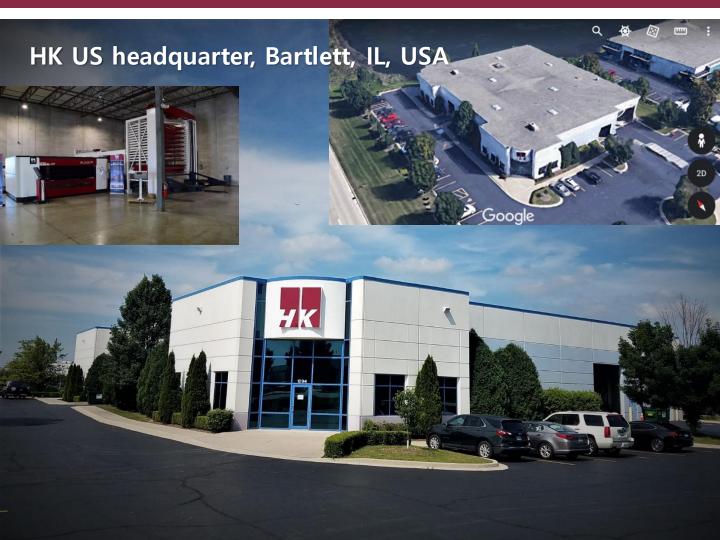

#### **NEW HK USA Headquarter**

#### ■ Profile

- Address: 1296 Humbracht Circle, Bartlett, IL 60103
  - @ Brewster Creek Business Park
- Location: 30 min from O'Hare Airport
- Size: 26,000 sq-ft including;
  - 5000 sf Main office
  - 2500 sf Parts inventory warehouse
  - 1500 sf Parts dept. incl. cutting head repair room
  - 8000 sf Demo showroom
  - 7000 sf Machines storage area
- Demo machines
  - PS3015 fiber-10kW Corona
  - FALCON-plus III 4kW Corona
  - PRCE Electric press brake