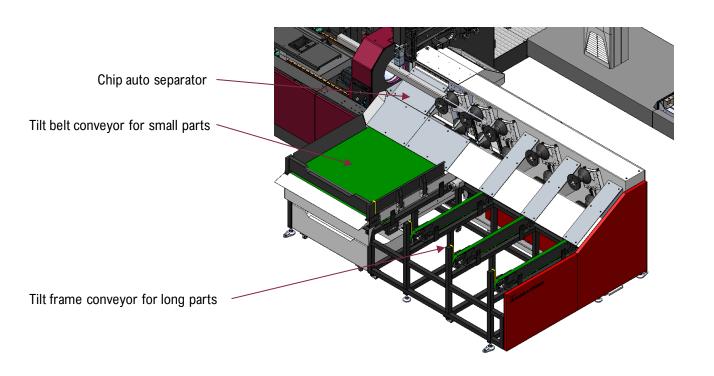

# **Double conveyors**

Lower conveyor for scraps

Chip tray

# **Unloading zone**