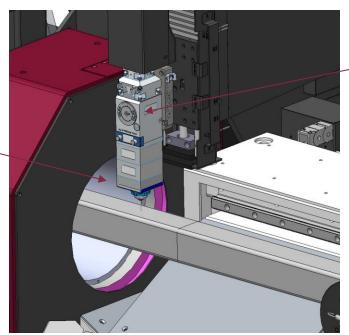

#### **Laser cutting station**

Dead distance: 5.9" from roller check to the head

Precitec lightcutter head

Max. 6.5" diameter Min 0.6" diameter