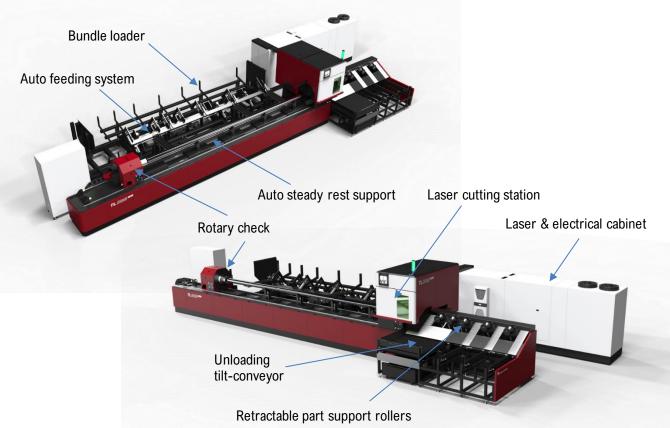

### **System configuration**

# **Bundle loader & Auto feeding system**

#### **Bundle loader & Auto feeding system**