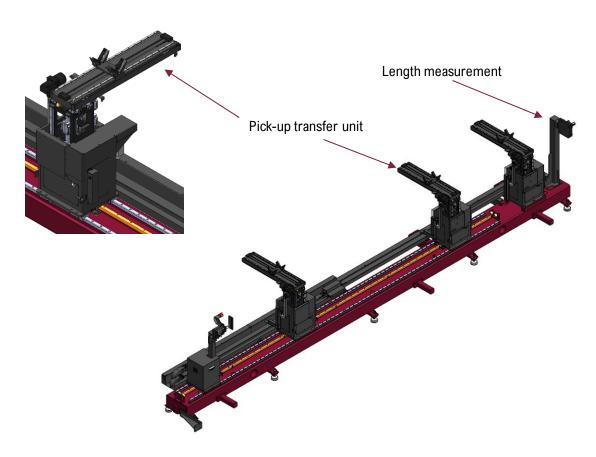

x cutting thickness | Mild Steel        | 0.250"                                           | 0.315"             |    |
|                       | Stainless         | 0.200"                                           | 0.250"             |    |
|                       | Aluminum          | 0.157"                                           | 0.200"             |    |
| Cutting head          |                   | <b>S</b> 5                                       | Lightcutter F150mm |    |
| Dust collector        |                   | 15 m <sup>3</sup> /min , 2.2kW, 380V 3Phase 60Hz |                    |    |

### **System configuration**





# **Bundle loader & Auto feeding system**





#### **Bundle loader & Auto feeding system**





#### **Bundle loader**





# **Auto feeding system**





#### Tube pick-up & feeding process





#### **High-speed Rotary chuck**





#### **Laser cutting station**



Dead distance: 5.9" from roller check to the head



Precitec lightcutter head

Max. 6.5" diameter Min 0.6" diameter

#### Safety enclosure & Part support roller





# **Double conveyors**







Lower conveyor for scraps

Chip tray

# **Unloading zone**





#### **HK TL6015F**



√ Competitive tube-cutting solution backed up by HK service team