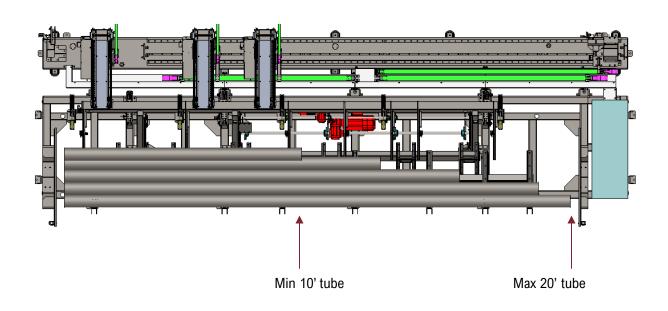

# **Specifications**

| Model                 |                   | TL 6015 CO2                                      | TL 6015 Fiber      | 비고 |
|-----------------------|-------------------|--------------------------------------------------|--------------------|----|
| Laser power           |                   | 2.5kW                                            | 3 kW               |    |
| Tube length           | Manual-front      | 24' 6"                                           | 24' 6"             |    |
|                       | Auto-back         | 20'                                              |                    |    |
| Loading               |                   | Max 20'                                          |                    |    |
| Unloading             |                   | Max 10'                                          |                    |    |
| Dead distance         |                   | 6.3"                                             | 5.9"               |    |
| Tube size             | Round             | Ø 0.6" ~ Ø 6.5"                                  |                    |    |
|                       | Square            | 0.6" x 0.6" ~ 4.72" x 4.72"                      |                    |    |
|                       | Rectangle         | Max. Diagonal 6.5"                               |                    |    |
| Weight                | Max weight / tube | 330 lbs                                          |                    |    |
|                       | Max bundle weight | 8,000 lbs                                        |                    |    |
| Max cutting thickness | Mild Steel        | 0.250"                                           | 0.315"             |    |
|                       | Stainless         | 0.200"                                           | 0.250"             |    |
|                       | Aluminum          | 0.157"                                           | 0.200"             |    |
| Cutting head          |                   | <b>S</b> 5                                       | Lightcutter F150mm |    |
| Dust collector        |                   | 15 m <sup>3</sup> /min , 2.2kW, 380V 3Phase 60Hz |                    |    |

### **System configuration**