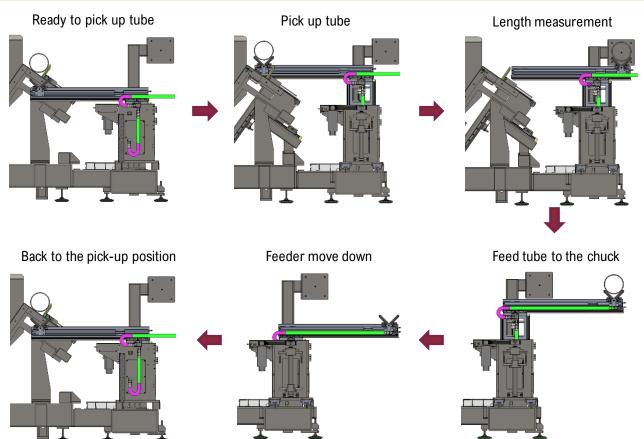

0.250"                                           | 0.315"             |    |
|                       | Stainless         | 0.200"                                           | 0.250"             |    |
|                       | Aluminum          | 0.157"                                           | 0.200"             |    |
| Cutting head          |                   | <b>S</b> 5                                       | Lightcutter F150mm |    |
| Dust collector        |                   | 15 m <sup>3</sup> /min , 2.2kW, 380V 3Phase 60Hz |                    |    |

### **System configuration**





# **Bundle loader & Auto feeding system**





#### **Bundle loader & Auto feeding system**





#### **Bundle loader**





# **Auto feeding system**





#### Tube pick-up & feeding process





#### **High-speed Rotary chuck**





#### **Laser cutting station**



Dead distance: 5.9" from roller check to the head



Precitec lightcutter head

Max. 6.5" diameter Min 0.6" diameter

#### Safety enclosure & Part support roller





# **Double conveyors**







Lower conveyor for scraps

Chip tray

# **Unloading zone**





#### **HK TL6015F**



√ Competitive tube-cutting solution backed up by HK service team