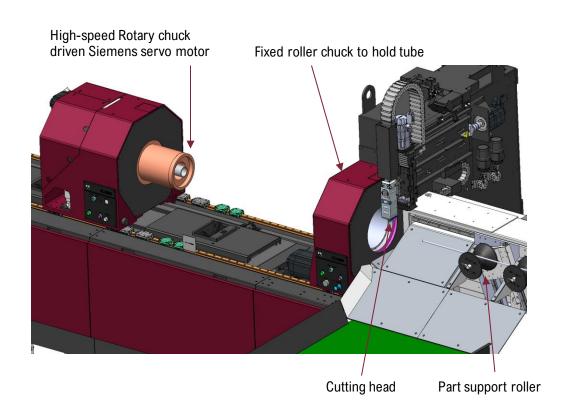

#### **High-speed Rotary chuck**

#### **Laser cutting station**

Dead distance: 5.9" from roller check to the head

Precitec lightcutter head

Max. 6.5" diameter Min 0.6" diameter