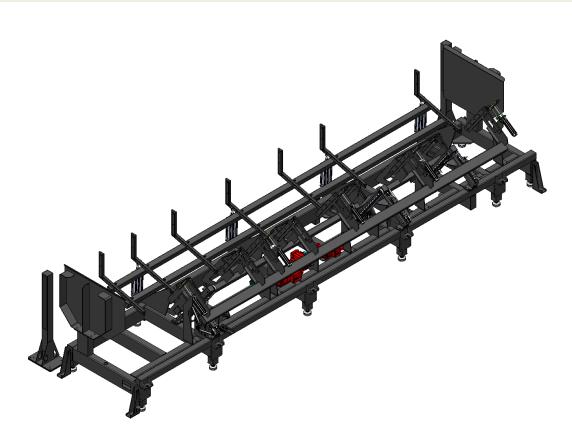

|    |
| Max cutting thickness | Mild Steel        | 0.250"                                           | 0.315"             |    |
|                       | Stainless         | 0.200"                                           | 0.250"             |    |
|                       | Aluminum          | 0.157"                                           | 0.200"             |    |
| Cutting head          |                   | <b>S</b> 5                                       | Lightcutter F150mm |    |
| Dust collector        |                   | 15 m <sup>3</sup> /min , 2.2kW, 380V 3Phase 60Hz |                    |    |

### **System configuration**





# **Bundle loader & Auto feeding system**





#### **Bundle loader & Auto feeding system**





#### **Bundle loader**





# **Auto feeding system**





#### Tube pick-up & feeding process





#### **High-speed Rotary chuck**





#### **Laser cutting station**



Dead distance: 5.9" from roller check to the head



Precitec lightcutter head

Max. 6.5" diameter Min 0.6" diameter

#### Safety enclosure & Part support roller





# **Double conveyors**







Lower conveyor for scraps

Chip tray

# **Unloading zone**





#### **HK TL6015F**



√ Competitive tube-cutting solution backed up by HK service team